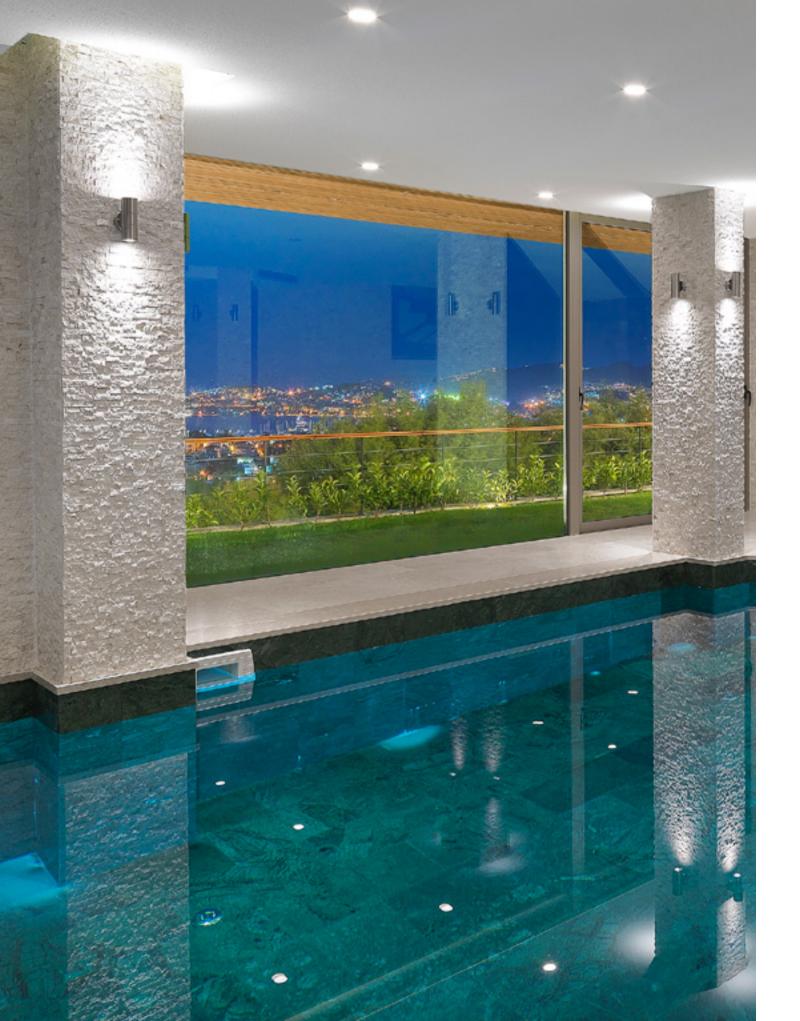

### **MARBLE** Surfaces that reflect the passage of time...

Natural Stone is the oldest building material commercially processed after being excavated. Known for its beauty and durability, Turkish marble can be found in areas from Anatolia to Thrace and is globally admired for its colour variety, quality and durability. Saint Pierre's Cathedral in the Vatican uses 'Afyon Iscehisar' marble on its pillars and wall coatings.

#### Black Emperador Marble

Black Emperador Marble, reflecting the nobility, power and impact of Black, is a unique product given by Nature. Its dark colour allows you to create various options in indoor and outdoor compositions.