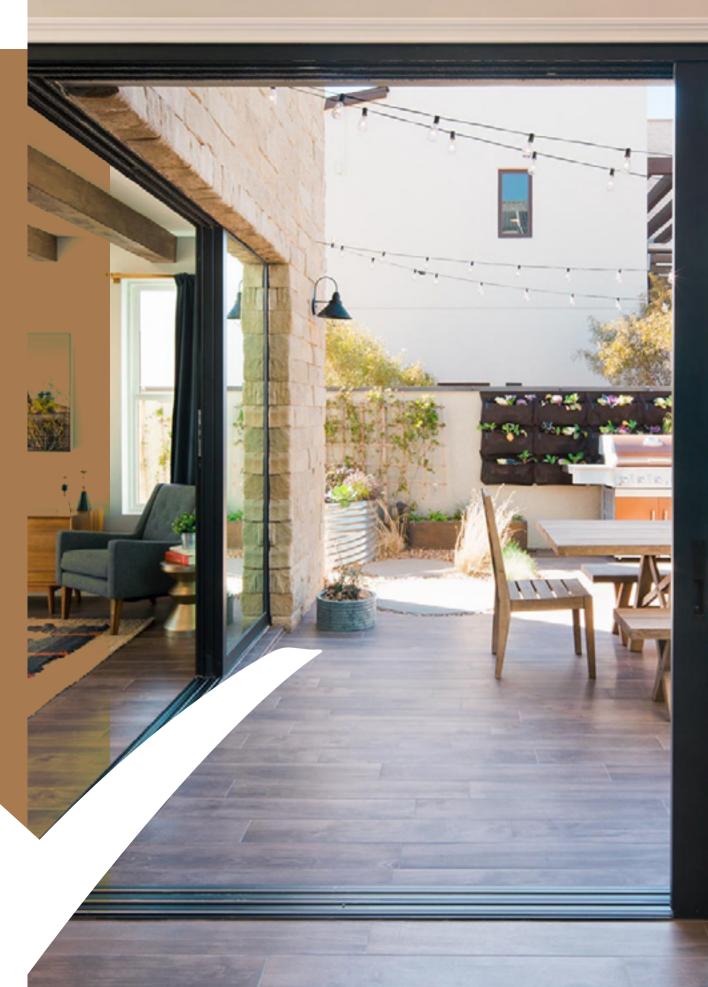

## WINDOWS

### A view to a modern world...

Known for state-of-the-art technology and sleek design, our window systems enhance the kerb appeal of your home.

Not only are our windows low maintenance but they meet the highest insulation standards ensuring they can deal with extreme temperatures both inside or outside. This is particularly important where windows are floor to ceiling or need to cover high or wide window frames. These Aluminium windows are also lightweight and durable and can also be customized according to room requirements or your own design.