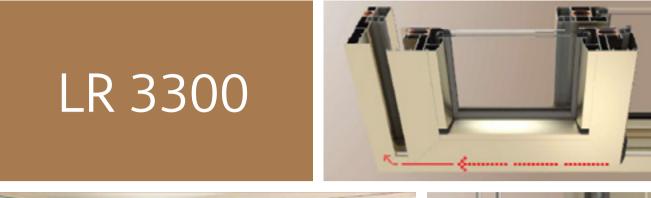

## WINDOWS

### A view to a modern world...

Known for state-of-the-art technology and sleek design, our window systems enhance the kerb appeal of your home.

Not only are our windows low maintenance but they meet the highest insulation standards ensuring they can deal with extreme temperatures both inside or outside. This is particularly important where windows are floor to ceiling or need to cover high or wide window frames. These Aluminium windows are also lightweight and durable and can also be customized according to room requirements or your own design.

# LR 3100