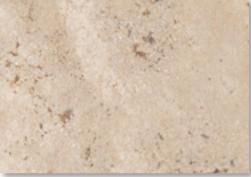

#### Nevra Beige Marble

Nevra Beige Marble's beige colored natural smooth texture creates stylish walls and floors.

#### Colossae Beige Less Fossil

Colossae Beige Less Fossil offers a wide design range for your residential and commercial implementations with its preferred beige shade. Background colour variation has more smooth texture than More Fossil.

#### **Colossae Beige More Fossil**

Colossae Beige More Fossil is best choice to emphasize naturalness in your residential and commercial implementations with its fossil texture and mixed surface.