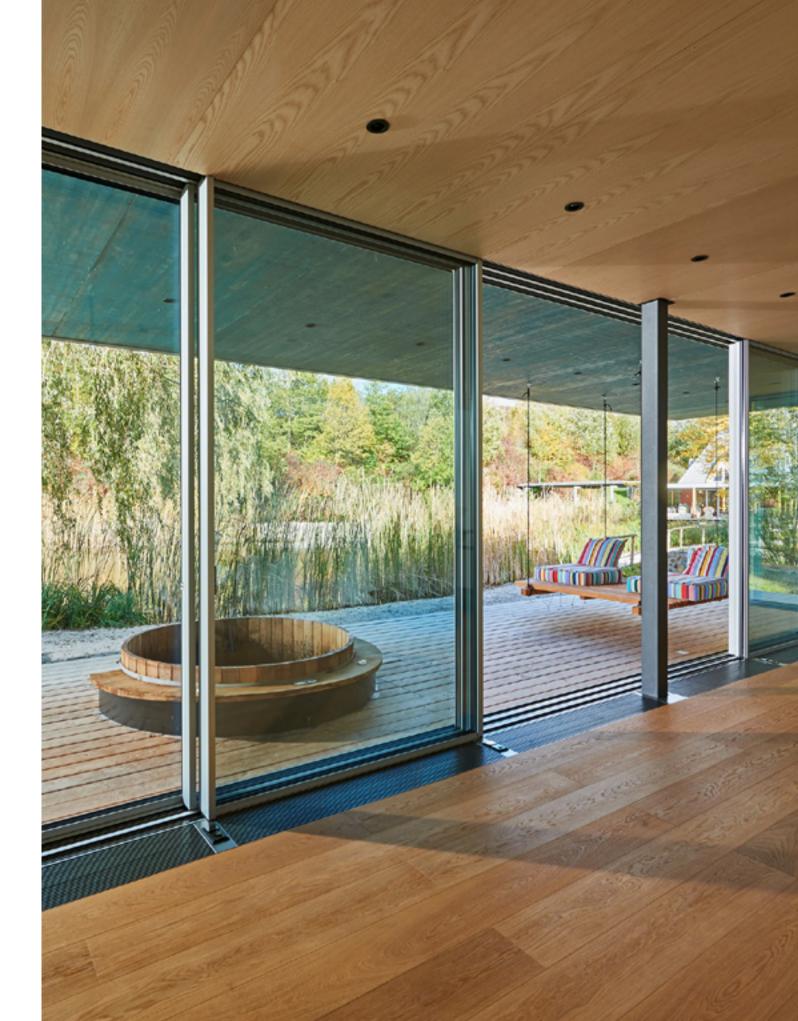

## WINDOWS

### A view to a modern world...

Known for state-of-the-art technology and sleek design, our window systems enhance the kerb appeal of your home.

Not only are our windows low maintenance but they meet the highest insulation standards ensuring they can deal with extreme temperatures both inside or outside. This is particularly important where windows are floor to ceiling or need to cover high or wide window frames. These Aluminium windows are also lightweight and durable and can also be customized according to room requirements or your own design.