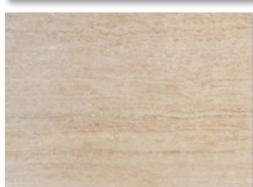

#### Classic Travertine

Harmony in colours of Classic Travertine allows you to present peaceful ambience to your guests and yourselves. Its classic beige shade, various size and finish options make the Classic Travertine indispensable.

#### Vein Cut Travertine

Vein Cut Travertine provides the difference in wall and floor projects with its wooden appearance which has soft smooth transition. It has priority for designers through its harmonious colour tones. This product which has been shaped by Isik Mermer's high-tech production lines provides wide ranges.