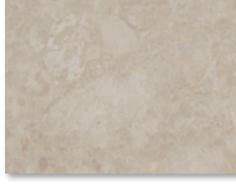

#### Nevra Beige Marble

Nevra Beige Marble's beige colored natural smooth texture creates stylish walls and floors.

#### Colossae Beige Less Fossil

Colossae Beige Less Fossil offers a wide design range for your residential and commercial implementations with its preferred beige shade. Background colour variation has more smooth texture than More Fossil.