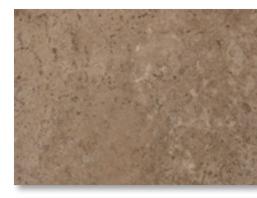

#### Nevra Beige Marble

Nevra Beige Marble's beige colored natural smooth texture creates stylish walls and floors.

Serik Beige Marble's whole-coloured and excellent surface texture allows you to design perfect spaces. Offers various options for use indoors and outdoors by several sizes and