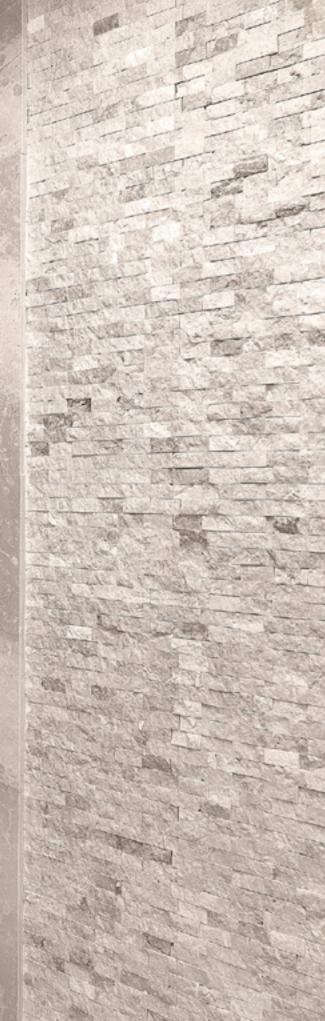

### **MARBLE** Surfaces that reflect the passage of time...

Natural Stone is the oldest building material commercially processed after being excavated. Known for its beauty and durability, Turkish marble can be found in areas from Anatolia to Thrace and is globally admired for its colour variety, quality and durability. Saint Pierre's Cathedral in the Vatican uses 'Afyon Iscehisar' marble on its pillars and wall coatings.

#### Classic Travertine

Harmony in colours of Classic Travertine allows you to present peaceful ambience to your guests and yourselves. Its classic beige shade, various size and finish options make the Classic Travertine indispensable.

#### Vein Cut Travertine

Vein Cut Travertine provides the difference in wall and floor projects with its wooden appearance which has soft smooth transition. It has priority for designers through its harmonious colour tones. This product which has been shaped by Isik Mermer's high-tech production lines provides wide ranges.