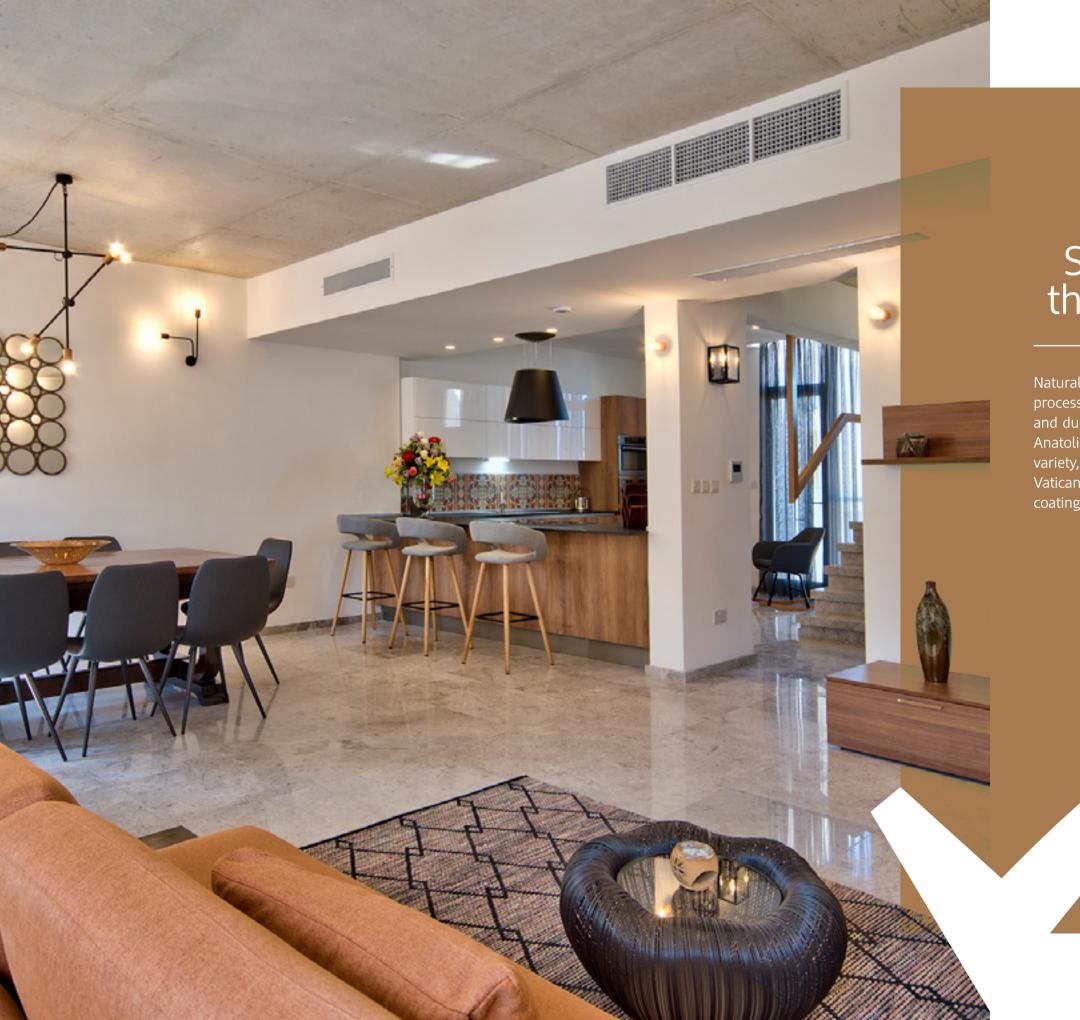

### 32 **KITCHEN**

The kitchen is the heart of the home. We will work with you to create the perfect design for your ideal kitchen that is both functional and beautiful.

Since the Middle Ages, kitchens have not only been used to prepare and share food but have also been the gathering place for the family, to meet friends, discuss life and also to socialise.

We offer endless kitchen options: from cabinetry, accessories and appliances to lighting and space saving ideas; all based on your taste and budget.